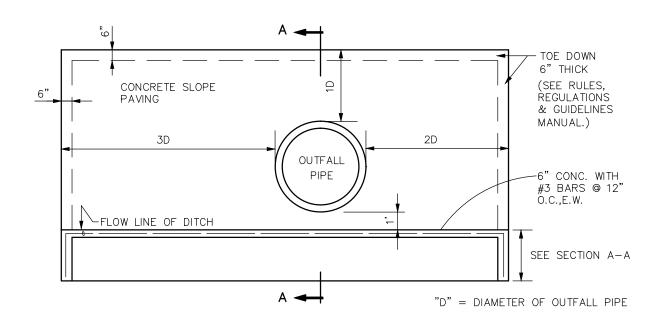

DETENTION BASIN PILOT CHANNEL DETAIL 2013-07-18-05

TYPICAL STORM SEWER
OUTFALL LAYOUT
DETAIL 2013-07-18-03

TOP VIEW

SECTION A-A

TYPICAL DRAWING
OUTFALL PIPE TO DISTRICT OWNED
AND/OR MAINTAINED FACILITIES
DETAIL 2013-07-18-02

## NOTES:

- 1. THE DIMENSIONS SHOWN ARE THE MINIMUM REQUIRED BY THE DISTRICT.
- THE PAVING THICKNESS AND REBAR PLACEMENT SHALL MEET THE MINIMUM REQUIREMENTS SHOWN IN THIS DETAIL. THE ENGINEER IS RESPONSIBLE FOR DESIGNING THE PAVEMENT AND REINFORCEMENT BASED UPON THE SITE CONDITIONS.
- 3. ALL CONCRETE MUST HAVE A MINIMUM COMPRESSIVE STRENGTH OF 3,000 PSI AT 28 DAYS.
- 4. THE PROPOSED FLOWLINE OF THE PIPE SHALL BE PLACED A MINIMUM OF 1' ABOVE THE EXISTING FLOW LINE OF THE DITCH OR ORDINARY HIGH WATER MARK, WHICHEVER IS HIGHER.