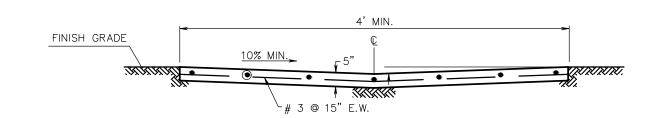

## NOTES:

- 1. THE DIMENSIONS SHOWN ARE THE MINIMUM REQUIRED BY THE
- 2. THE PAVING THICKNESS AND REBAR PLACEMENT SHALL MEET THE MINIMUM REQUIREMENTS SHOWN IN THIS DETAIL. THE ENGINEER IS RESPONSIBLE FOR DESIGNING THE PAVEMENT AND REINFORCEMENT BASED UPON THE SITE CONDITIONS.
- 3. ALL CONCRETE MUST HAVE A MINIMUM COMPRESSIVE STRENGTH OF 3,000 PSI AT 28 DAYS.
- 4. PILOT CHANNEL SHALL BE AT LEAST 1 FOOT WIDER THAN THE DIAMETER OF ANY PIPE CONNECTED TO THE PILOT CHANNEL.

DETENTION BASIN PILOT CHANNEL DETAIL 2013-07-18-05

TYPICAL STORM SEWER
OUTFALL LAYOUT
DETAIL 2013-07-18-03

TOP VIEW

SECTION A-A

TYPICAL DRAWING
OUTFALL PIPE TO DISTRICT OWNED
AND/OR MAINTAINED FACILITIES
DETAIL 2013-07-18-02