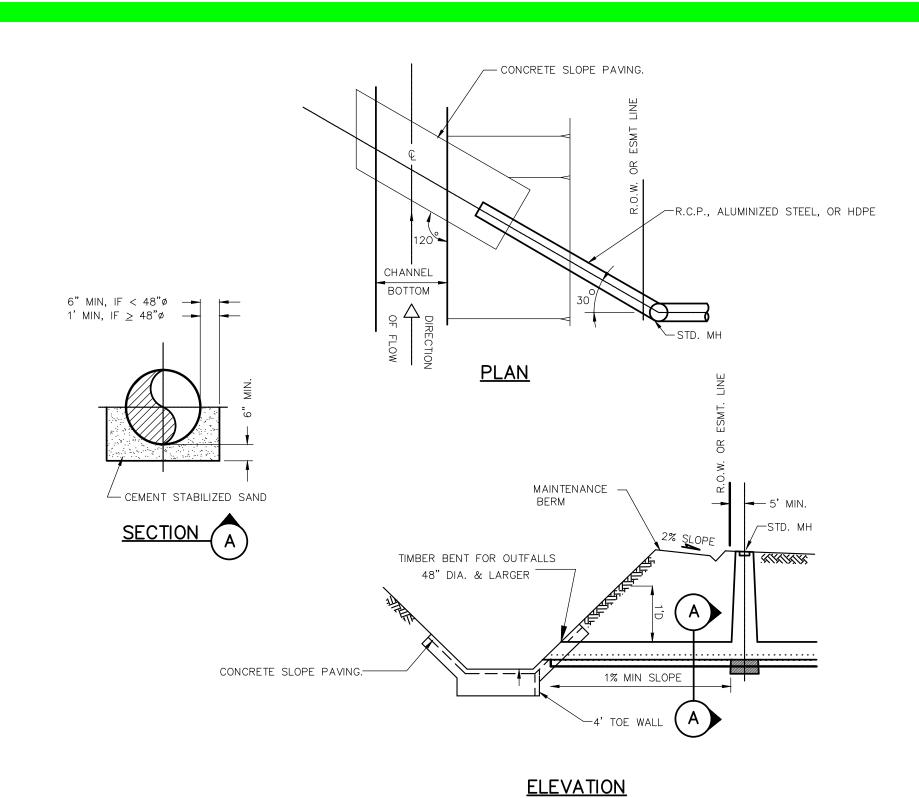

## NOTES:

- 1. THE DIMENSIONS SHOWN ARE THE MINIMUM REQUIRED BY THE DISTRICT.
- THE PAVING THICKNESS AND REBAR PLACEMENT SHALL MEET THE MINIMUM REQUIREMENTS SHOWN IN THIS DETAIL. THE ENGINEER IS RESPONSIBLE FOR DESIGNING THE PAVEMENT AND REINFORCEMENT BASED UPON THE SITE CONDITIONS.
- 3. ALL CONCRETE MUST HAVE A MINIMUM COMPRESSIVE STRENGTH OF 3,000 PSI AT 28 DAYS.
- 4. THE PROPOSED FLOWLINE OF THE PIPE SHALL BE PLACED A MINIMUM OF 1' ABOVE THE EXISTING FLOW LINE OF THE DITCH OR ORDINARY HIGH WATER MARK, WHICHEVER IS HIGHER.

DETENTION BASIN PILOT CHANNEL DETAIL 2013-07-18-05

TYPICAL STORM SEWER
OUTFALL LAYOUT
DETAIL 2013-07-18-03

TOP VIEW

SECTION A-A

TYPICAL DRAWING
OUTFALL PIPE TO DISTRICT OWNED
AND/OR MAINTAINED FACILITIES
DETAIL 2013-07-18-02