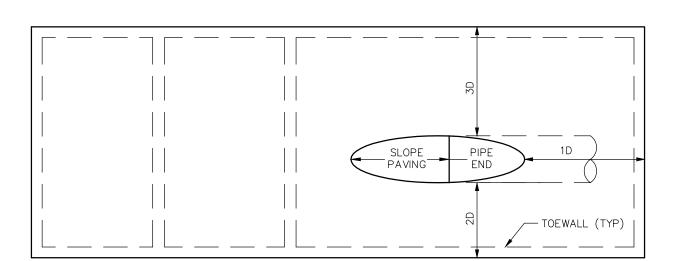

DETENTION BASIN PILOT CHANNEL DETAIL 2013-07-18-05

TYPICAL STORM SEWER
OUTFALL LAYOUT
DETAIL 2013-07-18-03

TOP VIEW

SECTION A-A

TYPICAL DRAWING
OUTFALL PIPE TO DISTRICT OWNED
AND/OR MAINTAINED FACILITIES
DETAIL 2013-07-18-02