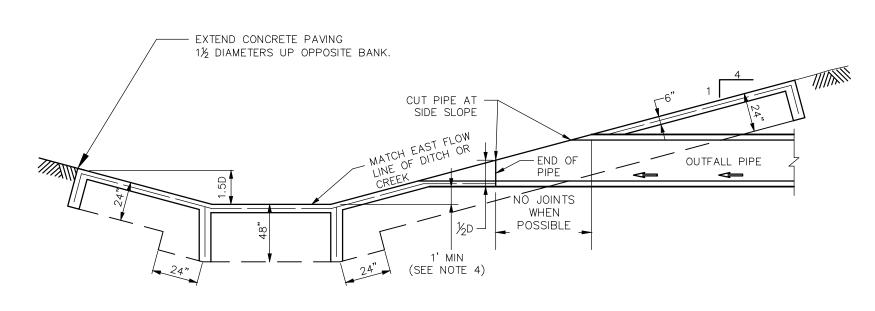

## NOTES:

- 1. THE DIMENSIONS SHOWN ARE THE MINIMUM REQUIRED BY THE DISTRICT.
- THE PAVING THICKNESS AND REBAR PLACEMENT SHALL MEET THE MINIMUM REQUIREMENTS SHOWN IN THIS DETAIL. THE ENGINEER IS RESPONSIBLE FOR DESIGNING THE PAVEMENT AND REINFORCEMENT BASED UPON THE SITE CONDITIONS.
- 3. ALL CONCRETE MUST HAVE A MINIMUM COMPRESSIVE STRENGTH OF 3,000 PSI AT 28 DAYS.
- 4. THE PROPOSED FLOWLINE OF THE PIPE SHALL BE PLACED A MINIMUM OF 1' ABOVE THE EXISTING FLOW LINE OF THE DITCH OR ORDINARY HIGH WATER MARK, WHICHEVER IS HIGHER.

DETENTION BASIN PILOT CHANNEL DETAIL 2013-07-18-05

TYPICAL STORM SEWER
OUTFALL LAYOUT
DETAIL 2013-07-18-03

TOP VIEW

SECTION A-A

TYPICAL DRAWING
OUTFALL PIPE TO DISTRICT OWNED
AND/OR MAINTAINED FACILITIES
DETAIL 2013-07-18-02